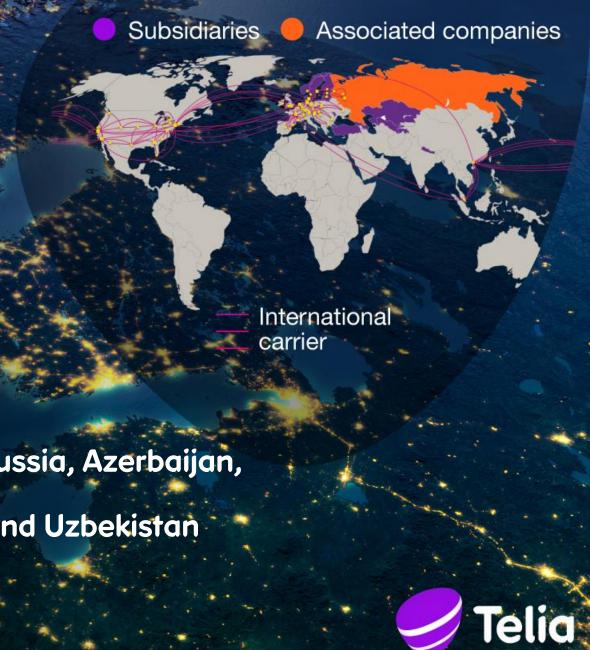

#### TELIA COMPANY

- Founded in 1853
- 21 000+ employees
- net sales SEK 84,178 million
- 23,5 million subscriptions
- Nordic and Baltic markets as well as in Russia, Azerbaijan,

Georgia, Kazakhstan, Moldova, Turkey and Uzbekistan