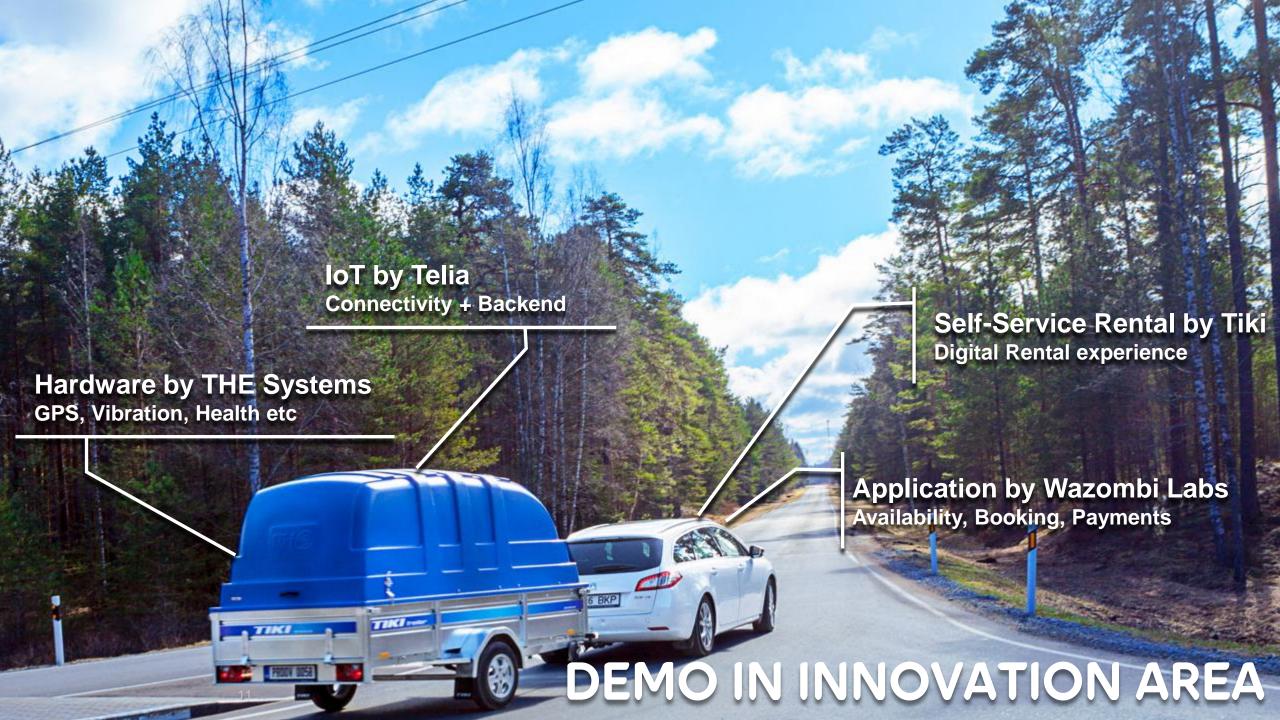

### IoT APPROACH: B2B CUSTOMER DRIVEN 4 KEY AREAS

loT CONNECTIVITY & DEVICES

PROCCESS DIGITIZATION

PRODUCT/SERVICE DIGITIZATION

BACKEND SIMPLIFICATION

USE-CASE DRIVEN
CONNECTIVITY TYPE AND DEVICE VENDOR AGNOSTIC

#### **USE-CASE** determines Tech Value focused, Toolbox approach Value Add by Technology agnostic API On top of connectivity & Devices Telia Connectivity **Partnered** NB-IoT SigFox Fiber **3G 2G 5G 4G**

#### **ECOSYSTEM SETUP**

B2B SALES CHANNEL LEAD GENERATION IN 4 FOCUS AREAS

IoT CONNECTIVITY
& DEVICES

PROCCESS DIGITIZATION

PRODUCT/SERVICE DIGITIZATION

BACKEND SIMPLIFICATION IoT PLATFORM
USE-CASE DEVELOPMENT
PROJECT MANAGEMENT
SERVICE OPERATIONS
CONNECTIVITY
DEVICES