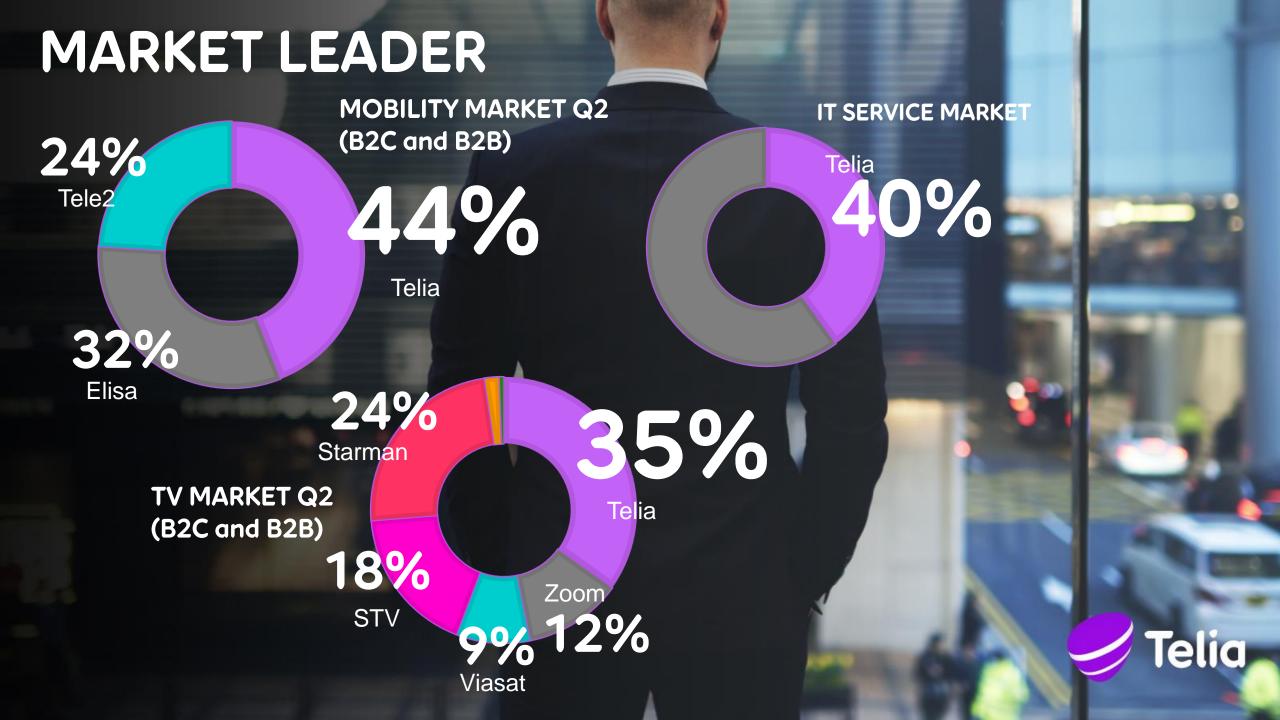

- EMT was founded in 1991, Elion in 1993
- Approx. 1800 employees
- Market leader in all of its focus areas: mobile,
   broadband, TV and ICT services
- 4<sup>th</sup> place in Estonian brand reputation index in
   2016